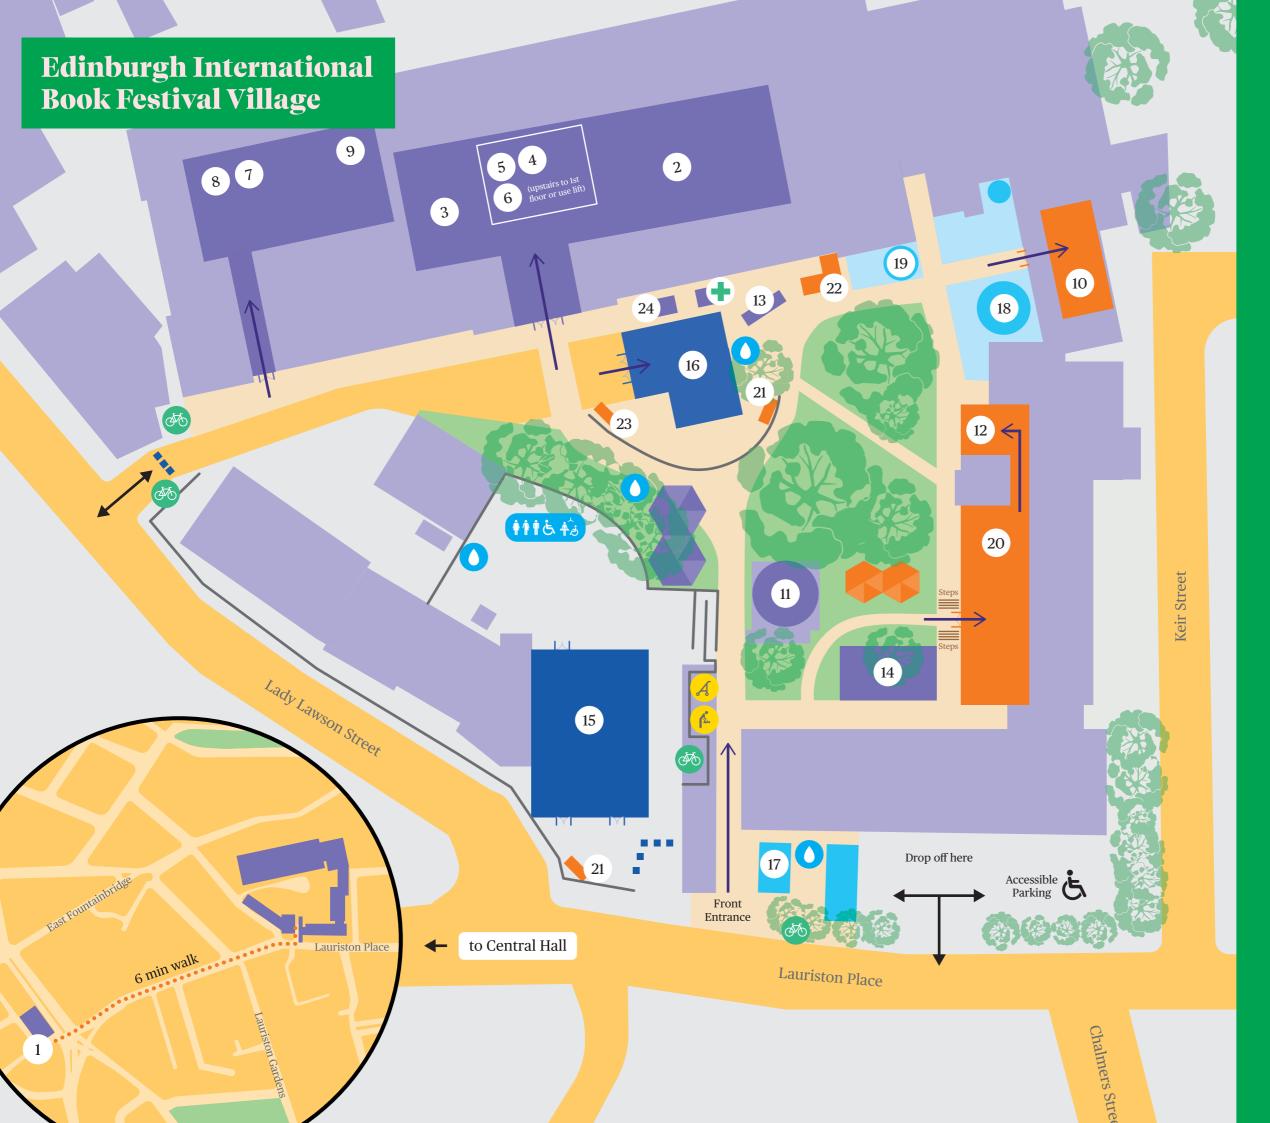

## **Event venues**

- 1 Central Hall
- 2 Baillie Gifford Sculpture Court
- 3 Baillie Gifford West Court
- 4 Spark Theatre
- 5 Skylight Studio
- 6 Courtyard Studio
- 7 Castle View Studio
- 8 Baillie Gifford Creation Station
- Northside Theatre
- 10 Wee Red Bar
- Baillie Gifford Storytime Yurt
- 12 Albertina's
- 13 Outdoor stage & screen
- 14 Baillie Gifford Children's Area

## Books

- 15 Festival Bookshop
- 16 Book Signing Tent

## **Tickets & information**

- 17 Box Office & Information Office
- 18 Authors' Yurt
- 19 Press Office

## Food, drink & retreat

- 20 Café
- 21 Food & drink carts
- 22 Bar
- Quick serve bar
- 24 Quiet space
- **Baby Change**
- Bike racks
- **A** Buggy park
- Drinking Water Taps
- First Aid

Toilets for everyone